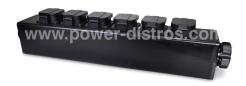

## SBSOCA-06B

## 19 Pin Connector Stage Boxes

| INPUT                     |             |
|---------------------------|-------------|
| Plugs                     | Breakers    |
| 1 x 19 Pin Connector Plug | No Breakers |

| ОИТРИТ                                  |             |
|-----------------------------------------|-------------|
| Sockets                                 | Breakers    |
| 6 x 13A UK Type 240V 3 Pin Panel Socket | No Breakers |

| CASE                                                                                          |
|-----------------------------------------------------------------------------------------------|
| ABS thermoplastic Case 522x96x96 High tensile strength and very resistant to physical impacts |