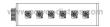

| ОИТРИТ                        |             |
|-------------------------------|-------------|
| Sockets                       | Breakers    |
| 6 x 20A PowerCon Panel Socket | No Breakers |

| CASE                                                                                          |
|-----------------------------------------------------------------------------------------------|
| ABS thermoplastic Case 356x96x96 High tensile strength and very resistant to physical impacts |