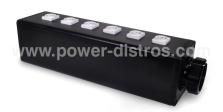

| ОИТРИТ                        |             |
|-------------------------------|-------------|
| Sockets                       | Breakers    |
| 6 x 20A PowerCon Panel Socket | No Breakers |

| CASE                                                                                          |
|-----------------------------------------------------------------------------------------------|
| ABS thermoplastic Case 356x96x96 High tensile strength and very resistant to physical impacts |