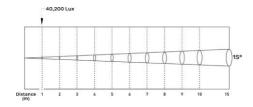

**SOURCE**: Light source: 200 watts Cool white COB LED

Color temperature: 5600K LED life expectancy: 50,000 Hrs.

CRI: 96, R9>90 TLCI: 98

**OPTICAL**: Electronic zoom **SYSTEM**: Zoom range: 15° to 60°

Light output: 5600K 1820lux @5m 15°

## **Dimensions**

**Luminous Diagram** 