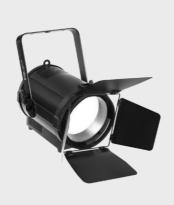

FR 200C is a 200 watts 5600K Cool white LED Fresnel with motorized zoom. With a powerful COB LED source and a zoom range of 15 to 60°, this Fresnel can deliver a smooth even wash of a superior CRI of 96. It is RDM capable and comes with barn doors to sculpt and shape the light. It's the perfect and the most flexible match for lighting designers in multi-purpose theatres and studios.

**KEY**: 5 Dimmer curves **FEATURES**: Strobe

Video flicker free with selectable PWM Intelligent temperature control

Silent operation

PMMA polymethyl methacrylate lens

Barn doors included

**CONTROL &**: Control protocols: Rotary, DMX, RDM **PROGRAMMING**: Control channels: 2, 3, 4, 5 CHs