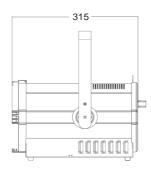

**ELECTRICAL**: Input voltage: AC100-240V/50-60Hz

**CONNECTIONS**: DMX connections: 3 pin and 5 pin XLR

In/Out male and female

Power connections: PowerCon In/Out

PHYSICAL: Dimensions: 315 x 296 x 330mm

Net weight: 8 Kg Color: Black

## **Dimensions**

**Luminous Diagram** 