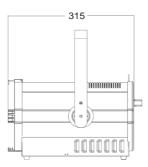

PHYSICAL Dimensions 345

Dimensions: 315 x 296 x 330mm

Net weight: 8 Kg Color: Black Housing: Aluminum

IP rating: 20

Operating temperature: -5°C/45°C

## Dimensions

**Luminous Diagram** 