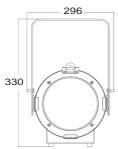

PHYSICAL Dimensions 345

Dimensions: 315 x 296 x 330mm

Net weight: 8 Kg Color: Black Housing: Aluminum

IP rating: 20

Operating temperature: -5°C/45°C

## Dimensions

**Luminous Diagram** 