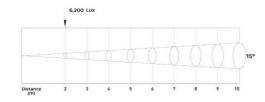

**SOURCE**: Light source: 200 watts RGBW COB LED

LED life expectancy: 50,000 Hrs.

CRI: 75 Ra

**OPTICAL**: Electronic zoom

**SYSTEM**: Zoom angle: 15° to 60° motorized

Light output: 2308lux @3m 15°

KEY: 5 Dimmer curves
FEATURES: Color mixing: RGBW

## Dimensions

**Luminous Diagram** 