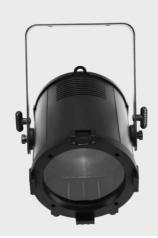

FR 200F is a 200 watts RGBW LED Fresnel with motorized zoom. The multicolor powerful COB LED can deliver a bright color output and a smooth color transition. With a motorized zoom of 15 to 60°, this Fresnel a flexible wash source for lighting designers in multi-purpose theatres and studios. It is RDM compatible and comes with barn doors to sculpt and shape the light.

**SOURCE**: Light source: 200 watts RGBW COB LED

LED life expectancy: 50,000 Hrs.

CRI: 75 Ra

**OPTICAL**: Electronic zoom

**SYSTEM**: Zoom angle: 15° to 60° motorized

Light output: 2308lux @3m 15°

KEY: 5 Dimmer curves
FEATURES: Color mixing: RGBW