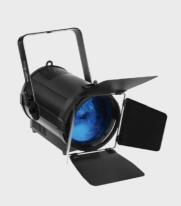

FR 200F is a 200 watts RGBW LED Fresnel with motorized zoom. The multicolor powerful COB LED can deliver a bright color output and a smooth color transition. With a motorized zoom of 15 to 60°, this Fresnel a flexible wash source for lighting designers in multi-purpose theatres and studios. It is RDM compatible and comes with barn doors to sculpt and shape the light.

Strobe

Video flicker free with selectable PWM

Intelligent temperature control

Silent operation

PMMA polymethyl methacrylate lens

Barn doors included

CONTROL & : Control protocols: Rotary, DMX, RDM

PROGRAMMING: Control channels: ARC.1(3CH), AR1.D(4CH), ARC.2(4CH),