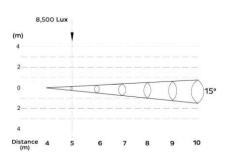

**SOURCE**: Light source: 300 watts Cool white COB

 $LED 1000 \hbox{-} 1800 W tung sten \, equivalent$ 

LED life expectancy: 50,000 Hrs. Color temperature: 5600 K

CRI: 97, R9: ≥90

TLCI≥96

**OPTICAL**: Zoom range: 15° to 50° motorized **SYSTEM**: Light output: 5600K 8340lux @5m 8°

## **Dimensions**

**Luminous Diagram** 