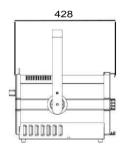

**CONNECTIONS**: AC connection: PowerCON In/OutDMX

DMX connections: 3 pin and 5 pin XLR

In/Out male and female

**PHYSICAL** 

Dimensions: 428 x 295 x 451mm Net weight: 11 Kg (including barn door)

Color: Black

## **Dimensions**

**Luminous Diagram** 