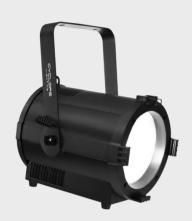

FR 300C is a 300 watts 5600 K LED fresnel. It features a motorized zoom range from 15° to 50°. It has high, light power output, high CRI of 97 &TLCI 96, various controlprotocols and soft wash effect. A barn door is included to shape the light.

Housing: Aluminum

IP Rating: 20