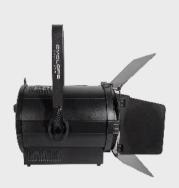

FR 300C is a 300 watts 5600 K LED fresnel. It features a motorized zoom range from 15° to 50°. It has high, light power output, high CRI of 97 &TLCI 96, various controlprotocols and soft wash effect. A barn door is included to shape the light.

**CONNECTIONS**: AC connection: PowerCON In/OutDMX

DMX connections: 3 pin and 5 pin XLR

In/Out male and female

**PHYSICAL** 

Dimensions: 428 x 295 x 451mm Net weight: 11 Kg (including barn door)

Color: Black