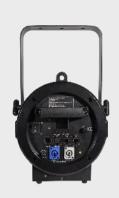

**CONNECTIONS**: AC connection: PowerCON In/OutDMX

DMX connections: 3 pin and 5 pin XLR

In/Out male and female

**PHYSICAL** 

Dimensions: 428 x 295 x 451mm Net weight: 11 Kg (including barn door)

Color: Black