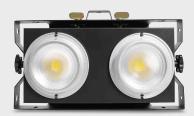

FLASH 201 is an audience blinder and strobe with dual 100 watts Warm White COB LED sources. Each LED is controlled separately adding a dynamic chase pixel mapping effect alongside the blinder and electronic strobe effect. It's ideal for indoor stage, clubs and any entertainment lighting installation.

**SOURCE** Light source: 2 x 100 watts LED

Color temperature: 3200k LED life expectancy: 50,000 Hrs.

**OPTICAL** Beam angle: 40°

SYSTEM

**DYNAMIC** Dimmer: Linear adjustment

**EFFECTS** Electronic strobe 2 zones control