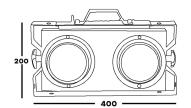

Power connections: PowerCon In/Out

**PHYSICAL** Dimensions: 400 x 200 x 200mm

Net weight: 7 Kg Color: Black

Housing: Aluminum

IP rating: 20

**Dimensions** 