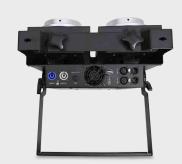

CONTROL & Control protocols: DMX, Sound, Master-Slave, Auto Run

**PROGRAMMING** Control channels: 2, 8 CHs

**ELECTRICAL** Input voltage: AC100-240V/50-60Hz Power consumption: 400 watts

**CONNECTIONS** DMX connections: 3 pin and 5 pin XLR In/Out male and female

Power connections: PowerCon In/Out

**PHYSICAL** Dimensions: 400 x 400 x 200mm

Net weight: 11 Kg Color: Black

Housing: Aluminum

IP rating: 20

**Dimensions** 