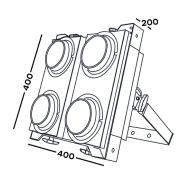

Power connections: PowerCon In/Out

**PHYSICAL** Dimensions: 400 x 400 x 200mm

Net weight: 11 Kg Color: Black

Housing: Aluminum

IP rating: 20

**Dimensions** 