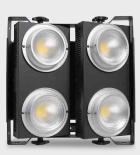

FLASH 401 is an audience blinder and strobe with four 100 watts Warm White COB LED sources. Every 2 LEDs are in an independent housing that can be rotated and directed easily. Each of the 4 LEDs is controlled separately adding a dynamic chase pixel mapping effect alongside the blinder and electronic strobe effect. It delivers a powerful output making it ideal for any size indoor stage, clubs and entertainment lighting installation.