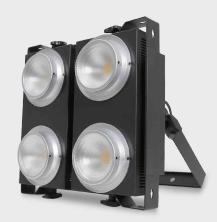

FLASH 401 is an audience blinder and strobe with four 100 watts Warm White COB LED sources. Every 2 LEDs are in an independent housing that can be rotated and directed easily. Each of the 4 LEDs is controlled separately adding a dynamic chase pixel mapping effect alongside the blinder and electronic strobe effect. It delivers a powerful output making it ideal for any size indoor stage, clubs and entertainment lighting installation.

**SOURCE** Light source: 4 x 100 watts LED

Color temperature: 3200k LED life expectancy: 50,000 Hrs.

**OPTICAL** Beam angle: 40° **SYSTEM** 

**DYNAMIC** Dimmer: Linear adjustment

**EFFECTS** Electronic strobe 4 zones control