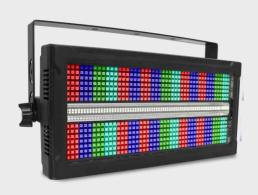

 $STROBE\ 800\ \ \text{is the ultimate Strobe, Wash, Blinder and Pixel Mapping Effect}$ fixture. It offers 96 zones RGB LED along with a powerful 10 zones Cool White Led in the center. It delivers a punchy white strobe with a dynamic pixel mapping RGB face using builtin macros or fully controlled individually. This multifunctional strobe is ideal for any indoorscale stage, clubs, theatre and entertainment installations.

SOURCE: Light source: 140 x 3 watts Cool White

672 x 0.5 watts RGB LED

ColorTemperature: 5000-6500K LED life expectancy: 50,000 Hrs.

SYSTEM

OPTICAL: Beam angle: 120°

**DYNAMIC**: Dimmer: Linear adjustment

**EFFECTS**: Color Mixing: RGB **Electronic strobe** 96 RGB zones control 10 White zones control