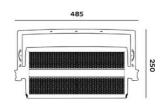

CONNECTIONS: DMX connections: 3 pin and 5 pin XLR In/Out male and female

Power connections: PowerCon In/Out

PHYSICAL: Dimensions: 485 x 250 x 135 mm

Net weight: 6.8 Kg

Color: Black IP rating: 20

**Dimensions** 