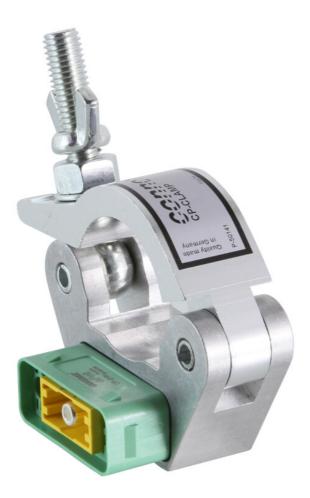

## **CP-CLAMP**

CONNEX cPot coupler to mount on truss-pipes and similar applications.

Truss-clamp with cPot coupler is a grounding / potential equalization point for the truss structures. Truss-clamp with cPot coupler is a grounding / potential equalization point for the truss structures.

## **Features & Benefits**

- Fitting for direct mounting onto trusses/pipe diameter 48-51mm and square tube 40 x 40mm
  - Non-corrosive aluminum alloy
- Article Variations

| Article name | Details               | Order<br>code |
|--------------|-----------------------|---------------|
| CP-CLAMP     | CONTRIK cPot CP-CLAMP | 1027382       |

• Featuring cPot connector male connector,

•

## **Technical Information**

| Product |          |
|---------|----------|
| Title   | CP-CLAMP |

| Mechanical            |                                                     |
|-----------------------|-----------------------------------------------------|
| Lifetime              | > 500 Mating cycles per connector                   |
| Locking device        | Latch lock                                          |
| Material Half Coupler | Non corrosive Aluminium alloy                       |
| Compatibility         | For pipe diameter 48-51mm and square tube 40 x 40mm |