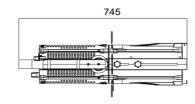

male and female

Power connections: PowerCon In/Out

**PHYSICAL** 

Dimensions: 745 x 294 x 294mm Netweight: 8.7 Kg (including lens)

Color: Black IP rating: 20

Operating temperature: -5°C/45°C

**Dimensions** 