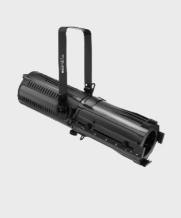

PR 300W is a 3200K Warm white LED Profile powered by a 300 watts COB LED. It is designed to substitute the traditional 1 KW Tungsten Halogen lamp profile. It delivers a flat and even field of light, crisp pattern projection and high CRI of 97. An optional high performance Fresnel lens with barn doors can replace the profile lens offering an even Fresnel wash from the same LED engine. This LED profile offers the flexibility and high quality output required to stand out in theatres, studios and events applications.

**SOURCE**: Light source: 300 watts Warm white COB LED

Colortemperature: 3200 K LED life expectancy: 50,000 Hrs

CRI: 97, R9≥90

TLCI: 98

**OPTICAL**: Manual zoom

**SYSTEM** Zoom range: 18° to 38° or 30° to 60°