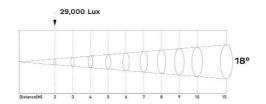

Light output: 29,000 Lux @ 2m @ 18°

Optional Fresnellens adapter 25°-50° (PMMA)

Optional Iris and Gobo Holder

**KEY**: 5 Dimmer curves **FEATURES**: 16 bit dimmer

Strobe

Video flicker free with selectable PWM

## **Luminous Diagram**