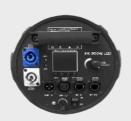

Intelligent temperature control

Silent operation

**CONTROL &**: Control protocols: Rotary, DMX, RDM **PROGRAMMING**: Control channels: 1, 2, 3 CHs

ELECTRICAL: Input voltage: AC100-240V/50-60Hz

CONNECTIONS: DMX connections: 3 pin and 5 pin XLR In/Out

male and female

Power connections: PowerCon In/Out

**PHYSICAL** 

Dimensions: 745 x 294 x 294mm Netweight: 8.7 Kg (including lens)

Color: Black IP rating: 20

Operating temperature: -5°C/45°C

**Dimensions** 