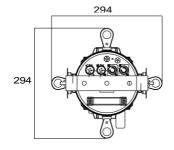

male and female

Power connections: PowerCon In/Out

**PHYSICAL** 

Dimensions: 745 x 294 x 294mm Netweight: 8.7 Kg (including lens)

Color: Black IP rating: 20

Operating temperature: -5°C/45°C

**Dimensions** 