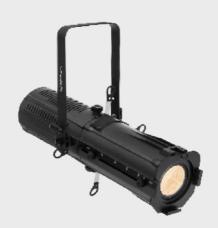

PR 300W is a 3200K Warm white LED Profile powered by a 300 watts COB LED. It is designed to substitute the traditional 1 KW Tungsten Halogen lamp profile. It delivers a flat and even field of light, crisp pattern projection and high CRI of 97. An optional high performance Fresnel lens with barn doors can replace the profile lens offering an even Fresnel wash from the same LED engine. This LED profile offers the flexibility and high quality output required to stand out in theatres, studios and events applications.

**SOURCE**: Light source: 300 watts Warm white COB LED

Colortemperature: 3200 K LED life expectancy: 50,000 Hrs

CRI: 97, R9≥90

TLCI: 98

**OPTICAL**: Manual zoom

**SYSTEM** Zoom range: 18° to 38° or 30° to 60°