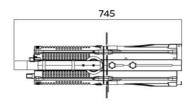

Power connections: PowerCon In/Out

PHYSICAL : Dimensions: 745 x 294 x 294mm

Weight: 8.7kg Housing: Plastic Color: Black IP rating: 20

Operating Temperature: -5°C/45°C

**Dimensions** 