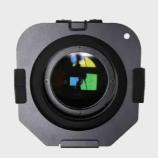

Zoom Lens Angle: 18° to 38°

Optional Fresnel Lens Adapater 25°-50° (PMMA)

Optional Iris and Gobo Holder Gobo Size: OD=58mm/ID=50mm

**KEY**: 5 Dimmer curves

FEATURES: Color mixing: Tunable white

Strobe

Video flicker free with selectable PWM