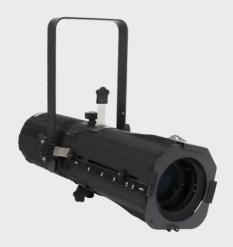

 ${\sf PR300T}$  is a 600 watts COB LED Tunable white LED Profile. It delivers a constant full power output of 300W with a color temperature tunable from 2800K to 6500K. It delivers a flat and crisp field of light tweaked in temperature and tint to guarantee the best color rendering on cameras. An optional high performance Fresnel lens with barn doors can replace the profile lens offering an even Fresnel wash from the same LED engine. With a high CRI of 96, this LED Profile is the perfect fit in studios and theatres.

Power connections: PowerCon In/Out

PHYSICAL : Dimensions: 745 x 294 x 294mm

Weight: 8.7kg Housing: Plastic Color: Black IP rating: 20

Operating Temperature: -5°C/45°C

**Dimensions** 