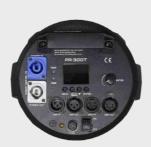

Intelligent temperature control

Silent Operation

**CONTROL &**: Control protocols: Rotary, DMX, RDM **PROGRAMMING**: Control channels: 2, 4, 5 CHs

**ELECTRICAL**: Input voltage: 100-240V/50-60Hz

**CONNECTIONS**: DMX connections: 3 pin and 5 pin XLR In/Out male and female

Power connections: PowerCon In/Out

PHYSICAL : Dimensions: 745 x 294 x 294mm

Weight: 8.7kg Housing: Plastic Color: Black IP rating: 20

Operating Temperature: -5°C/45°C

**Dimensions** 