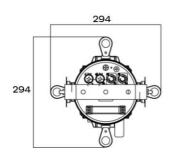

Power connections: PowerCon In/Out

PHYSICAL : Dimensions: 745 x 294 x 294mm

Weight: 8.7kg Housing: Plastic Color: Black IP rating: 20

Operating Temperature: -5°C/45°C

**Dimensions** 