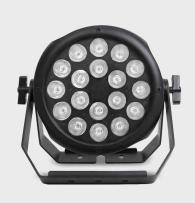

**FLASH 36** is a high power LED PAR with  $18 \times 20 \text{W}$  RGBW 4 in 1 LEDs. It's packed in a robust and heavy duty housing with an IP65 rating. This LED PAR is made to fit all and most demanding applications, from small to large scale events, installations and stages.