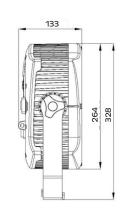

**PHYSICAL** Dimensions: 350 x 133 x 328 mm

Net weight: 8.5 Kg

Color: Black

Housing: Aluminum

IP rating: 65

Operating temperature: -20°C/45°C

**Dimensions** 