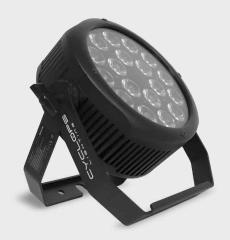

**FLASH 36** is a high power LED PAR with  $18 \times 20 \text{W}$  RGBW 4 in 1 LEDs. It's packed in a robust and heavy duty housing with an IP65 rating. This LED PAR is made to fit all and most demanding applications, from small to large scale events, installations and stages.