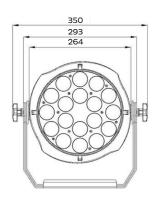

**PHYSICAL** Dimensions: 350 x 133 x 328 mm

Net weight: 8.5 Kg

Color: Black

Housing: Aluminum

IP rating: 65

Operating temperature: -20°C/45°C

**Dimensions** 