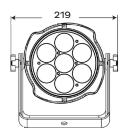

Power consumption: 110 watts

**CONNECTIONS** DMX connections: IP DMX in/out cables with 3 pin

screw lock connectors

Power connections: IP power in/out cable, 3 pin

screw lock connectors

**PHYSICAL** Dimensions: 219 x 113 x 225mm

Net weight: 3.4 Kg

Color: Black

Housing: Aluminum

IP rating: 65

Operating temperature: -30°C/45°C

**Dimensions** 