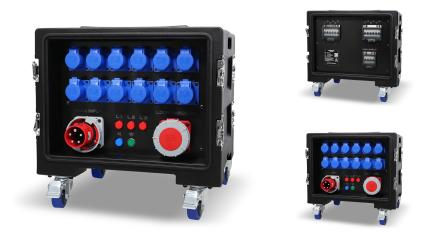

## MD63-180MCB

63A Main Distribution Boxes

| INPUT                             |                |
|-----------------------------------|----------------|
| Plugs                             | Breakers       |
| 1 x 63A CEE 400V 5 Pin Panel Plug | 1 x 63A MCB 4P |

| OUTPUT                                 |                 |
|----------------------------------------|-----------------|
| Sockets                                | Breakers        |
| 12 x 16A CEE 240V 3 Pin Flanged Socket | 12 x 16A MCB 1P |

CASE

8U High-density Polyethylene Case 610x580x600mm Stackable Integrated Handles and Wheels IP65 with lids closed

FEATURES

**Pilot Lights:** 3 x Red, 1 x Blue, 1 x Green **Protection Level:** MCB **Additional Information:** Made of Premium Components