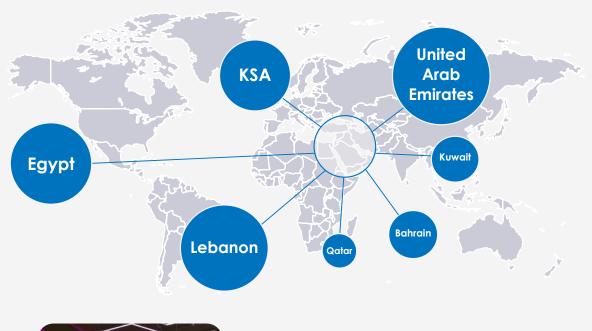

st-in-class service center in Dubai
- Technical support services including on-site support
- An end-to-end project support services department that works hand in hand with customers on their projects from design to commissioning
- A permanent training center on the products and brands represented as well as for related disciplines

Procom operates from its head office in Dubai from a facility of over 10,000sqm of warehousing, service center, sales and corporate offices and a state-of-the-art showroom, live demo area and a training center.



## Areas of expertise



Lighting



**Lighting Control** 



Truss & Stage



**Audio** 



**Video** 



**Effects** 



**Signal Distribution** 



**Power Distribution** 



**Hoists & Lifters** 



**Rigging Material** 



## International Reach





### Skulpt

Art fitness studio

Riyadh, Saudi Arabia



Riyadh, Saudi Arabia





#### **Downtown Beirut**

New Year with Eurotruss

Nejmeh Square, Lebanon



Manama, Bahrain





# Brands & equipment

As the official Middle East distributor of top industry Brands, we support our products with training, maintenance and stock keeping in the UAE. We also partner with professionals and a network of re-sellers across the region to best deploy our products in projects



#### **ADAMSON**

Pro-audio loudspeaker equipment







#### **ANTARI**

Smoke, fog and haze effects machines.







#### **AVOLITES**

Lighting consoles, dimmers and media servers.







#### **AYRTON**

LED moving lights.









#### **BLUSTREAM**

Advanced HDMI distribution & video transmitters







#### **CAPTURE