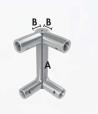

productcode: BLK-32

| CORNER BLOCK FD/HD33 |                           |          |   |
|----------------------|---------------------------|----------|---|
| Measurements         | Α                         | В        | С |
| Metric               | 25,8 cm.                  | 29,0 cm. | - |
| Imperial             | 10,1 in.                  | 11,4 in. | - |
| Attachments          | For attachments see below |          |   |

productcode: BLK-33

| CORNER BLOCK FD/HD34 |                           |          |   |  |
|----------------------|---------------------------|----------|---|--|
| Measurements         | A                         | В        | С |  |
| Metric               | -                         | 29,0 cm. | - |  |
| Imperial             | -                         | 11.4 in. | - |  |
| Attachments          | For attachments see below |          |   |  |