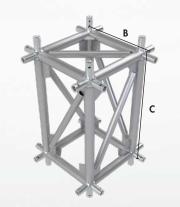

productcode: BLK-33

| CORNER BLOCK FD/HD34 |                           |          |   |  |
|----------------------|---------------------------|----------|---|--|
| Measurements         | A                         | В        | С |  |
| Metric               | -                         | 29,0 cm. | - |  |
| Imperial             | -                         | 11.4 in. | - |  |
| Attachments          | For attachments see below |          |   |  |

productcode: BLK-34

| CORNER BLOCK HD44 |                          |          |   |  |
|-------------------|--------------------------|----------|---|--|
| Measurements      | A B C                    |          |   |  |
| Metric            | -                        | 40,0 cm. | • |  |
| Imperial          | -                        | 15.7 in. | - |  |
| Attachments       | CS1-BOB100 / BLK-SCON-ST |          |   |  |