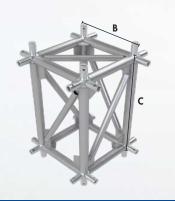

## Conical Heavy Truss & Pre Rig Truss Corner Blocks

| CORNER BLOCK XD |           |          |          |  |
|-----------------|-----------|----------|----------|--|
| Measurements    | A         | В        | С        |  |
| Metric          | -         | 29,0 cm. | 40,0 cm. |  |
| Imperial        | -         | 11.4 in. | 15.7 in. |  |
| Attachments     | CS2-BOB95 |          |          |  |