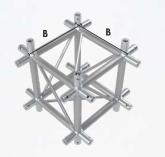

productcode: BLK-34

| CORNER BLOCK HD44 |                          |          |   |  |
|-------------------|--------------------------|----------|---|--|
| Measurements      | A B C                    |          |   |  |
| Metric            | -                        | 40,0 cm. | • |  |
| Imperial          | -                        | 15.7 in. | - |  |
| Attachments       | CS1-BOB100 / BLK-SCON-ST |          |   |  |