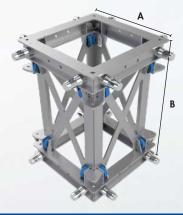

productcode: BLK-20

| CORNER BLOCK FD/HD32     |                                |                                          |  |  |
|--------------------------|--------------------------------|------------------------------------------|--|--|
| Α                        | В                              | С                                        |  |  |
| 29 cm.                   | 5,0 cm.                        | -                                        |  |  |
| 11.4 in.                 | 1.97 in.                       | -                                        |  |  |
| CS1-BOB105 / BLK-SCON-ST |                                |                                          |  |  |
|                          | <b>A</b><br>29 cm.<br>11.4 in. | A B   29 cm. 5,0 cm.   11.4 in. 1.97 in. |  |  |

productcode: BLK-32

| CORNER BLOCK FD/HD33 |                           |          |   |
|----------------------|---------------------------|----------|---|
| Measurements         | Α                         | В        | С |
| Metric               | 25,8 cm.                  | 29,0 cm. | - |
| Imperial             | 10,1 in.                  | 11,4 in. | - |
| Attachments          | For attachments see below |          |   |