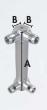

## **Conical Multi Truss Corner Blocks**

| CORNER BLOCK HD22 |             |          |   |  |
|-------------------|-------------|----------|---|--|
| Measurements      | A           | В        | С |  |
| Metric            | 20,0 cm.    | 48,4 mm  | - |  |
| Imperial          | 7.9 in.     | 1.90 in. | - |  |
| Attachments       | BLK-SCON-ST |          |   |  |

productcode: BLK-20

| CORNER BLOCK FD/HD32     |                                |                                          |  |  |
|--------------------------|--------------------------------|------------------------------------------|--|--|
| Α                        | В                              | С                                        |  |  |
| 29 cm.                   | 5,0 cm.                        | -                                        |  |  |
| 11.4 in.                 | 1.97 in.                       | -                                        |  |  |
| CS1-BOB105 / BLK-SCON-ST |                                |                                          |  |  |
|                          | <b>A</b><br>29 cm.<br>11.4 in. | A B   29 cm. 5,0 cm.   11.4 in. 1.97 in. |  |  |