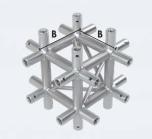

productcode: BLK-XTS

| CORNER BLOCK TT |          |                             |  |  |
|-----------------|----------|-----------------------------|--|--|
| A B C           |          |                             |  |  |
|                 | 58 cm.   | 101 cm.                     |  |  |
|                 | 22.8 in. | 39.8 in.                    |  |  |
| CS3-BOB85       |          |                             |  |  |
|                 | A<br>    | A B<br>58 cm.<br>- 22.8 in. |  |  |

productcode: BLK-TT

| CORNER BLOCK TTU/TTS |               |               |  |  |
|----------------------|---------------|---------------|--|--|
| Measurements         | A             | В             |  |  |
| Metric               | 60/62 cm.     | 103/105 cm.   |  |  |
| Imperial             | 23.6/24.4 in. | 40.5/41.3 in. |  |  |
| Attachments          | CS4-SCON35 /  | CS5-SCON35    |  |  |
|                      |               |               |  |  |

productcode: BLK-TTU/TTS

\* All measurements are without BOB or SCON connectors, \*\* except the BLK-SCON-ST all other require connectors.