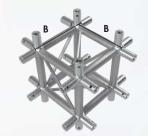

## **Conical Multi Truss Corner Blocks**

| CORNER BLOCK HD22 |             |          |   |  |
|-------------------|-------------|----------|---|--|
| Measurements      | A           | В        | С |  |
| Metric            | 20,0 cm.    | 48,4 mm  | - |  |
| Imperial          | 7.9 in.     | 1.90 in. | - |  |
| Attachments       | BLK-SCON-ST |          |   |  |