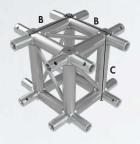

productcode: BLK-32

| CORNER BLOCK FD/HD33 |                           |          |   |
|----------------------|---------------------------|----------|---|
| Measurements         | Α                         | В        | С |
| Metric               | 25,8 cm.                  | 29,0 cm. | - |
| Imperial             | 10,1 in.                  | 11,4 in. | - |
| Attachments          | For attachments see below |          |   |

productcode: BLK-33

| CORNER BLOCK FD/HD34 |                           |          |   |  |
|----------------------|---------------------------|----------|---|--|
| Measurements         | A                         | В        | С |  |
| Metric               | -                         | 29,0 cm. | - |  |
| Imperial             | -                         | 11.4 in. | - |  |
| Attachments          | For attachments see below |          |   |  |