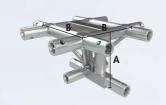

## Conical Heavy Truss & Pre Rig Truss Corner Blocks

| CORNER BLOCK XD |           |          |          |  |
|-----------------|-----------|----------|----------|--|
| Measurements    | A         | В        | С        |  |
| Metric          | -         | 29,0 cm. | 40,0 cm. |  |
| Imperial        | -         | 11.4 in. | 15.7 in. |  |
| Attachments     | CS2-BOB95 |          |          |  |

productcode: BLK-XD

| CORNER BLOCK ST |           |          |   |  |
|-----------------|-----------|----------|---|--|
| Measurements    | A         | В        | С |  |
| Metric          | -         | 51,0 cm. | - |  |
| Imperial        | -         | 20.1 in. | - |  |
| Attachments     | CS3-BOB85 |          |   |  |

productcode: BLK-ST

| CORNER BLOCK XTS |           |          |          |  |
|------------------|-----------|----------|----------|--|
| Measurements     | A         | В        | C        |  |
| Metric           | -         | 58 cm.   | 81,0 cm. |  |
| Imperial         | -         | 22.8 in. | 31.9 in. |  |
| Attachments      | CS3-BOB85 |          |          |  |
|                  |           |          |          |  |