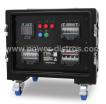

## **FEATURES**

Digital Multimeter: 1 x Digital Multimeter measures Amps, Volts & Frequency

Pilot Lights: 3 x Red, 1 x Blue, 1 x Green

Protection Level: RCBO

Additional Information: Made of Premium Components