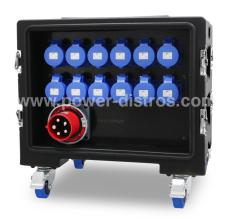

## 125A Main Distribution Boxes

| INPUT                              |                 |
|------------------------------------|-----------------|
| Plugs                              | Breakers        |
| 1 x 125A CEE 400V 5 Pin Panel Plug | 1 x 125A MCB 4P |

| OUTPUT                                 |               |
|----------------------------------------|---------------|
| Sockets                                | Breakers      |
| 12 x 32A CEE 240V 3 Pin Flanged Socket | 12 x 32A RCBO |

|                                                 | CASE |
|-------------------------------------------------|------|
| 8U High-density Polyethylene Case 610x580x600mm |      |
| Stackable                                       |      |
| Integrated Handles and Wheels                   |      |
| IP65 with lids closed                           |      |