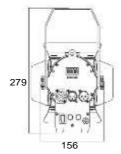

ELECTRICAL Input voltage: AC100-240V/50-60Hz

: DMX Connections: 3 pin XLR In/Out male and female

**CONNECTIONS** Power connections: PowerCon In

PHYSICAL Dimensions: 230 x 156 x 279mm

Net weight: 1.7 Kg (barn door included)

Color: Black

Housing: Aluminum

IP rating: 20; Operating temperature: -5°C/45°C

**Dimensions** 

**Luminous Diagram** 