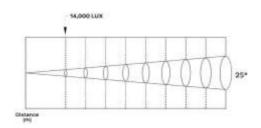

**SOURCE**: Light source: 40 watts Cool white COB LED

Color temperature: 5600K LED life expectancy: 50,000 Hrs

**OPTICAL**: Manual zoom

**SYSTEM**: Zoom range: 25° to 90°

Light output: 14,000 Lux @ 1m @ 25°

Color: Black

Housing: Aluminum

IP rating: 20; Operating temperature: -5°C/45°C

**Dimensions** 

**Luminous Diagram** 