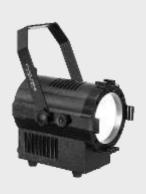

FR 40C is designed for short distance wash. It is a super compact, easy for setup LED Fresnel powered by 40 watts 5600K daylight LED. Featuring 25 to 90° zoom, 95 CRI, 90 R9, rotary control of dimmer. It delivers a smooth, soft and flat field of light. A barn door is included to shape the light.

**KEY**: 5 Dimmer curves

FEATURES: Strobe

Video flicker free

PMMA polymethyl methacrylate lens

Barn doors included

**CONTROL &** Control protocols: Rotary, DMX, RDM **PROGRAMMING** Control channels: 1, 2, 3, 4 CHs