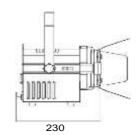

ELECTRICAL Input voltage: AC100-240V/50-60Hz

: DMX Connections: 3 pin XLR In/Out male and female

**CONNECTIONS** Power connections: PowerCon In

PHYSICAL Dimensions: 230 x 156 x 279mm

Net weight: 1.7 Kg (barn door included)

Color: Black

Housing: Aluminum

IP rating: 20; Operating temperature: -5°C/45°C

**Dimensions** 

**Luminous Diagram** 