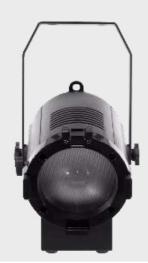

FR 40C is designed for short distance wash. It is a super compact, easy for setup LED Fresnel powered by 40 watts 5600K daylight LED. Featuring 25 to 90° zoom, 95 CRI, 90 R9, rotary control of dimmer. It delivers a smooth, soft and flat field of light. A barn door is included to shape the light.