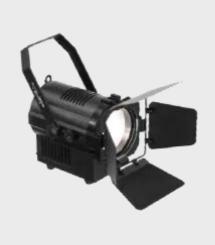

FR 40C is designed for short distance wash. It is a super compact, easy for setup LED Fresnel powered by 40 watts 5600K daylight LED. Featuring 25 to 90° zoom, 95 CRI, 90 R9, rotary control of dimmer. It delivers a smooth, soft and flat field of light. A barn door is included to shape the light.

**KEY**: 5 Dimmer curves

FEATURES: Strobe

Video flicker free

PMMA polymethyl methacrylate lens

Barn doors included

**CONTROL &** Control protocols: Rotary, DMX, RDM **PROGRAMMING** Control channels: 1, 2, 3, 4 CHs