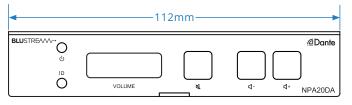

## **Specifications**

- Casing Dimensions (W x H x D): 112mm x 144mm x 22mm
- Shipping Weight: 1.0kg
- Operating Temperature: 32°F to 104°F (0°C to +40°C)
- Storage Temperature: -4°F to 140°F (-20°C to +60°C)
- Power Supply: PoE+ Type 2 Class 4, or 24V/1.25A DC 4-pin DIN (power supply not included)

### **Connectivity**

- Audio Inputs: 1 x RJ45 Dante® Audio connection
- Speaker Outputs: 1 x 4-Pin Phoenix connector (4 / 8 ohm speaker)
- RS-232 Serial Port: 1 x 3-Pin Phoenix connector
- Trigger Input: 1 x 2-Pin Phoenix connector