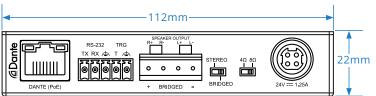

## **Specifications**

- Casing Dimensions (W x H x D): 112mm x 144mm x 22mm
- Shipping Weight: 1.0kg
- Operating Temperature: 32°F to 104°F (0°C to +40°C)
- Storage Temperature: -4°F to 140°F (-20°C to +60°C)
- Power Supply: PoE+ Type 2 Class 4, or 24V/1.25A DC 4-pin DIN (power supply not included)

### **Connectivity**

- Audio Inputs: 1 x RJ45 Dante® Audio connection
- Speaker Outputs: 1 x 4-Pin Phoenix connector (4 / 8 ohm speaker)
- RS-232 Serial Port: 1 x 3-Pin Phoenix connector
- Trigger Input: 1 x 2-Pin Phoenix connector