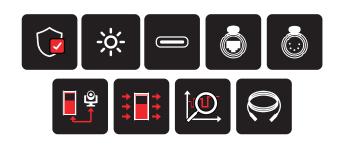

## DMX Tester & RDM / Ethernet Controller

The basic functionalities of the XMT-500 include useful features for DMX, RDM, Art-Net, sACN, signal testing as well as cable testing.

- DMX sender and receiver
- RDM controller with remote fixture configuration
- XLR and RJ-45 cable tester with auto pin-check
- DMX & RDM timing analyzer
- Flicker finder, signal tracer, and data flow monitor
- Scene and sequence player and recorder
- Fixture patching and addressing
- User profiles and configuration memory
- Art-Net/sACN sender and receiver via etherCON
- Expandable firmware for future upgrades

# DMX Tester & RDM Controller

XMT-450 is an upgraded successor for XMT-350, with a color display, USB-C connector, and an improved keypad layout.

- DMX sender and receiver
- RDM controller with remote fixture configuration
- XLR cable tester with auto pin-check
- DMX & RDM timing analyzer
- Flicker finder, signal tracer, and data flow monitor
- Scene and sequence player and recorder
- Fixture patching and addressing
- User profiles and configuration memory