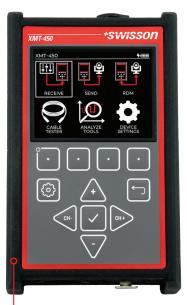

## XMT-450

# DMX Tester & RDM Controller

XMT-450 is an upgraded successor for XMT-350, with a color display, USB-C connector, and an improved keypad layout.

- DMX sender and receiver
- RDM controller with remote fixture configuration
- XLR cable tester with auto pin-check
- DMX & RDM timing analyzer
- Flicker finder, signal tracer, and data flow monitor
- Scene and sequence player and recorder
- Fixture patching and addressing
- User profiles and configuration memory

A full-color, backlit display of XMT-500 and XMT-450 provides high contrast visibility while the intuitive menu system and multifunction soft keys make navigation easy.

The high-capacity internal Li-ion battery is compatible with common USB-C chargers.