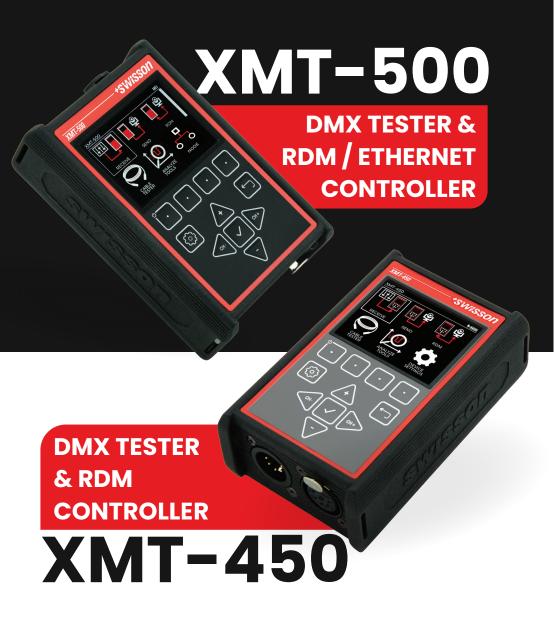

## XMT Models Tailored for Your Needs

swisson.com

### XMT-500

## DMX Tester & RDM / Ethernet Controller

The basic functionalities of the XMT-500 include useful features for DMX, RDM, Art-Net, sACN, signal testing as well as cable testing.

- DMX sender and receiver
- RDM controller with remote fixture configuration
- XLR and RJ-45 cable tester with auto pin-check
- DMX & RDM timing analyzer
- Flicker finder, signal tracer, and data flow monitor
- Scene and sequence player and recorder
- Fixture patching and addressing
- User profiles and configuration memory
- Art-Net/sACN sender and receiver via etherCON
- Expandable firmware for future upgrades

## XMT-450

# DMX Tester & RDM Controller

XMT-450 is an upgraded successor for XMT-350, with a color display, USB-C connector, and an improved keypad layout.

- DMX sender and receiver
- RDM controller with remote fixture configuration
- XLR cable tester with auto pin-check
- DMX & RDM timing analyzer
- Flicker finder, signal tracer, and data flow monitor
- Scene and sequence player and recorder
- Fixture patching and addressing
- User profiles and configuration memory