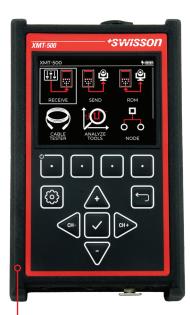

### XMT-500

## DMX Tester & RDM / Ethernet Controller

The basic functionalities of the XMT-500 include useful features for DMX, RDM, Art-Net, sACN, signal testing as well as cable testing.

- DMX sender and receiver
- RDM controller with remote fixture configuration
- XLR and RJ-45 cable tester with auto pin-check
- DMX & RDM timing analyzer
- Flicker finder, signal tracer, and data flow monitor
- Scene and sequence player and recorder
- Fixture patching and addressing
- User profiles and configuration memory
- Art-Net/sACN sender and receiver via etherCON
- Expandable firmware for future upgrades

A full-color, backlit display of XMT-500 and XMT-450 provides high contrast visibility while the intuitive menu system and multifunction soft keys make navigation easy.

The high-capacity internal Li-ion battery is compatible with common USB-C chargers.